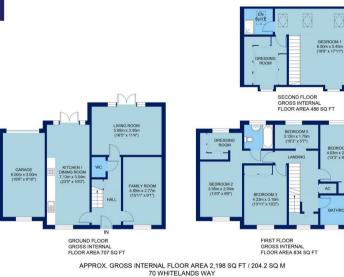

- 5 BEDROOMS
- 2 ENSUITE BEDROOMS WITH DRESSING AREAS
- KITCHEN/DINING ROOM
- LIVING ROOM
- EXTRA RECEPTION ROOM
- CLOAKROOM
- BATHROOM
- GARAGE WITH PARKING FOR 3
- PRIVATE REAR GARDEN

10Market Square, Bicester, Oxfordshire, OX26 6AD t 01869 241166 sales@quadrant-estates.co.uk

www.quadrant-estates.co.uk

IMPORTANT: we would like to inform prospective purchasers that these sales particulars have been prepared as a general guide only. A detailed survey has not been carried out, nor the services, appliances and fittings tested. Room sizes should not be relied upon for furnishing purposes and are approximate. If floor plans are included, they are for guidance only and illustration purposes only and may not be to scale. If there are any important matters likely to affect your decision to buy, please contact us before viewing the property.